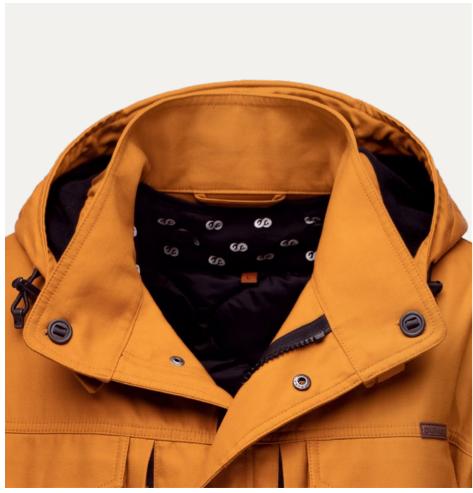

#### **SUPER 65**

The M65 field jacket is perhaps the most recognizable uniform in history. This model was introduced to the US Army in 1965 in connection with the ongoing conflict in Vietnam. Our Super 65 Jacket, despite numerous changes, maintains the style and feeling of a classic design from the last century. Made of Cordura NYCO Sateen it guarantees maximum durability in all conditions, and the Water Reppelent impregnation will make rain run off the jacket like water off a duck's back. YKK zippers provide protection against penetrating wind and cold.

10 pockets will allow you to store all necessary gadgets. We've also improved a lot of things, such as darts on the back and uninsulated pockets, which were poorly developed in the original version of the jacket. Super 65 is really super comfortable, super practical and super durable.

#### SUPER 65

- Lining with pockets (classic USGI also fits)
- In our jacket, the darts on the back really work!
- Cordura<sup>®</sup> NYCO Sateen with WR finish for maximum durability
- We got rid of useless hand flaps and epaulettes that no one ever used
- Greater range of shoulder movement thanks to the improved sleeve construction
- The semi-lining increases the freedom of movement and reduces the weight of the jacket
- We've insulated the lower pockets so that they could finally fulfill their role and improved their angle
- The long, two-way YKK<sup>®</sup> zipper protects you from the cold better than the short zipper in the original version, the snaps are by Prym<sup>®</sup>
- We increased the number of pockets from 4 to 10! This includes discreet pockets on the chest and sleeves to make carrying EDC easier