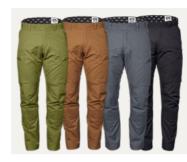

#### **SCANDIC X**

Well thought-out design, ease of use and the best quality materials – this is Scandic X! These pants were designed with Scandinavian style in mind and are suitable for both a shooting range and a city outing.

- Tear-resistant COATS threads
- 10 EDC (Every Day Carry) pockets
- Front pockets for easy EDC access
- Pockets for protective pads in the knee area
- Cordura NYCO fabric for high abrasion resistance
- Velcro adjustable waist for maximum wearing comfort
- Anatomic cut with inserts for increased range of motion
- Loops reinforced with bar tack for greater strength and durability
- Velcro adjustable legs that allow you to adjust the pants to your shoes
- Raised back of pants for greater comfort when wearing a belt with a heavy load

FABRIC COMPOSITION: 50% cotton | 50% polyamide 6.6 (Cordura)