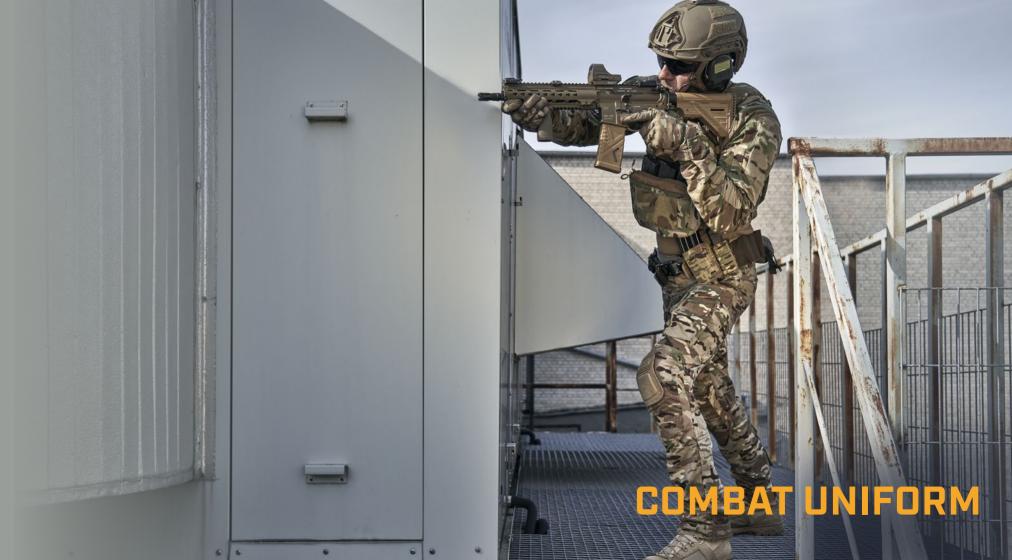

#### WE PRESENT THE "ALFA" COMBAT UNIFORM

Many months of trials, tests and involvement of former special forces soldiers resulted in the final version of the project we named "ALFA COMBAT UNIFORM". The combination of special forces veterans experience with our knowledge on technology and materials gives you a unique opportunity to get this highest quality three-piece combat uniform.

Dedicated to uniformed services that expect a durable and functional product while maintaining the appropriate aesthetics. We'd like to draw your attention to the exceptionally aesthetic appearance of the set, which gives increased comfort and satisfaction for its user.

The Fabric used in all of "ALFA" products is NYCO (50% Cordura® and 50% Cotton) – we called CORE-RIP®. This fabric has been developed exclusively for DURABO according to our indications for particular parameters required. As a result we created extra durable fabric (over 200 000 cycles Martindale test result), which is pleasantly light (220 g/m2), and its special weave provides remarkable breathability and extra fast moisture vaporisation. This unique set of features gives ALFA line excellent performance results in the field.

The set includes: jacket, pants and combat shirt.

**JACKET** is made entirely of NYCO fabric (50% Cordura<sup>®</sup> and 50% Cotton) with ventilation panels around the shoulders for greater freedom of movement.