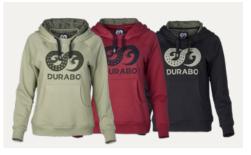

### SUPER HOODIE – FOR WOMEN

There's hardly a more popular type of clothing than the hoodie, is there? To understand its phenomenon, we went back to its birth, the New York docks and stadiums of the 1930s and 1940s.

We took a close look at the first hoodies in the world and created our retro model, the Super Hoodie. It takes the historic form of the sports hoodie with a sewn-on hood and adds few new features, such as a zip pocket and a low stand-up collar.

- Spacious hood with Desert Night Camo print lining
- Secure zip pocket for storing e.g. documents
- Small side pockets for small items
- A low stand-up collar

FABRIC COMPOSITION: 90% Cotton | 10% Polyester

## Available colour Mohito Mint Beetroot Red Onyx Black