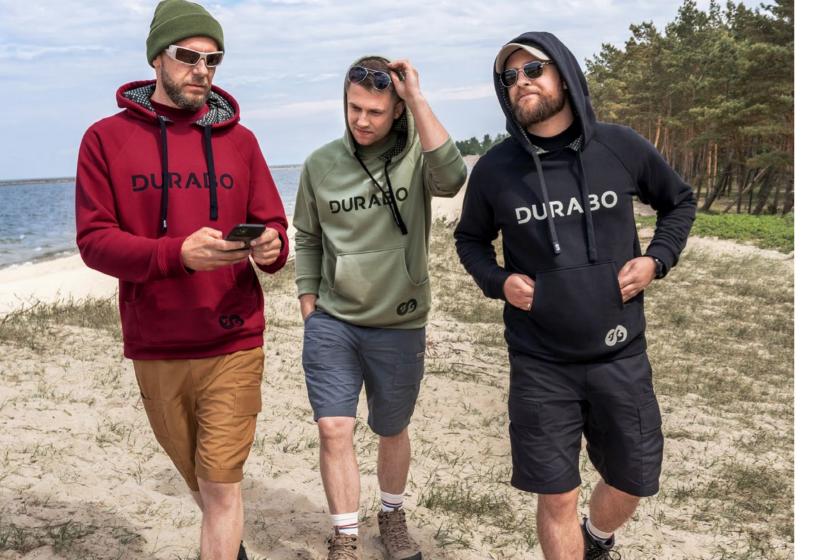

### SUPER HOODIE – FOR WOMEN

There's hardly a more popular type of clothing than the hoodie, is there? To understand its phenomenon, we went back to its birth, the New York docks and stadiums of the 1930s and 1940s.

We took a close look at the first hoodies in the world and created our retro model, the Super Hoodie. It takes the historic form of the sports hoodie with a sewn-on hood and adds few new features, such as a zip pocket and a low stand-up collar.

- Spacious hood with Desert Night Camo print lining
- Secure zip pocket for storing e.g. documents
- Small side pockets for small items
- A low stand-up collar

FABRIC COMPOSITION: 90% Cotton | 10% Polyester

#### SUPER HOODIE

There's hardly a more popular type of clothing than the hoodie, is there? To understand its phenomenon, we went back to its birth, the New York docks and stadiums of the 1930s and 1940s.

- Spacious hood with Desert Night Camo print lining
- Secure zip pocket for storing e.g. documents
- Small side pockets for small items
- A low stand-up collar