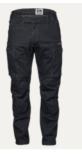

#### **SCANDIC X**

Well thought-out design, ease of use and the best quality materials – this is Scandic X! These pants were designed with Scandinavian style in mind and are suitable for both a shooting range and a city outing.

- Tear-resistant COATS threads
- 10 EDC (Every Day Carry) pockets
- Front pockets for easy EDC access
- Pockets for protective pads in the knee area
- Cordura NYCO fabric for high abrasion resistance
- Velcro adjustable waist for maximum wearing comfort
- Anatomic cut with inserts for increased range of motion
- Loops reinforced with bar tack for greater strength and durability
- Velcro adjustable legs that allow you to adjust the pants to your shoes
- Raised back of pants for greater comfort when wearing a belt with a heavy load

FABRIC COMPOSITION: 50% cotton | 50% polyamide 6.6 (Cordura)