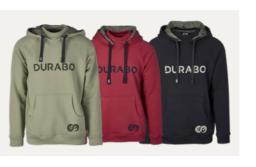

#### SUPER HOODIE

There's hardly a more popular type of clothing than the hoodie, is there? To understand its phenomenon, we went back to its birth, the New York docks and stadiums of the 1930s and 1940s.

We took a close look at the first hoodies in the world and created our retro model, the Super Hoodie. It takes the historic form of the sports hoodie with a sewn-on hood and adds few new features, such as a zip pocket and a low stand-up collar.

- Spacious hood with Desert Night Camo print lining
- Secure zip pocket for storing e.g. documents
- Small side pockets for small items
- A low stand-up collar

#### FABRIC COMPOSITION: 90% Cotton | 10% Polyester

Available colours

Capulet Olive