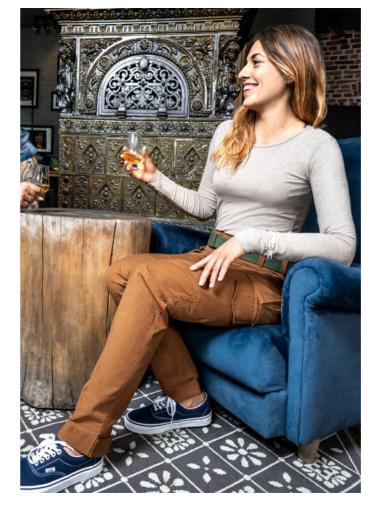

#### **SUPER MACV**

A modernized and refreshed jacket based on the classic version of TCU, used by the SOG agents during the conflict in Vietnam. It is perfect either as a uniform or light jacket, and you can easily wear it at work, shooting range or during your everyday walk with your dog.

- Lightweight Cordura® NYCO Twill for maximum strength and comfort
- Capacious chest pockets and zippered sleeve pockets
- Anatomic cut for freedom of shoulder movement
- Canadian 2M buttons for easy fastening
- Pen holders inside the chest pockets
- Tailored back

FABRIC COMPOSITION: 50% cotton | 50% polyamide 6.6 (Cordura®)