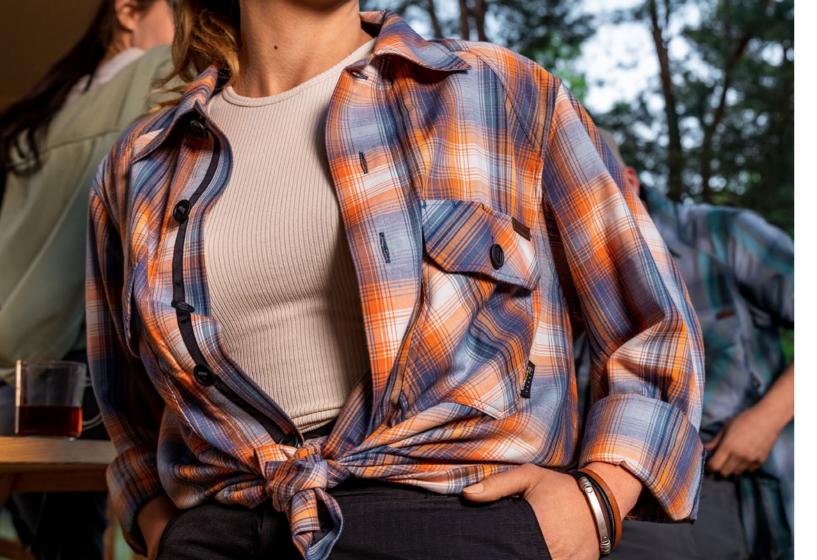

#### **SUPER 51 FLANNEL**

Flannel is reinventing the fashion market, especially tactical one. That is why we designed the classic M51 shirt using Cordura Flannel fabric for exceptional comfort and durability. An anatomical cut and tailored back will make the SUPER 51 perfect for both "Battlefield" fashion as well as for a city outing or work.

Openings for glasses in the pocket flaps, hidden pockets inside or reliable Canadian 2M buttons complete the impression of high quality. SUPER 51 Flannel is a shirt that definitely stands out!

- Cordura<sup>®</sup> Flannel fabrics for comfort and durability
- Anatomic cut for freedom of shoulder movement
- Loops for glasses and pens in the pocket flaps
- Discreet and ergonomic inside pockets
- Canadian buttons by 2M
- Tailored back

FABRIC COMPOSITION: 80% polyamide 6.6 (Cordura®) | 20% wool