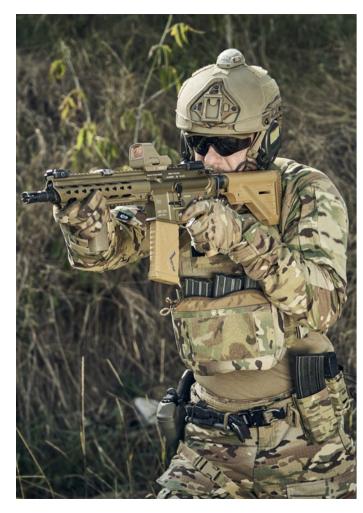

#### WE PRESENT THE "ALFA" COMBAT UNIFORM

Many months of trials, tests and involvement of former special forces soldiers resulted in the final version of the project we named "ALFA COMBAT UNIFORM". The combination of special forces veterans experience with our knowledge on technology and materials gives you a unique opportunity to get this highest quality three-piece combat uniform.

Dedicated to uniformed services that expect a durable and functional product while maintaining the appropriate aesthetics. We'd like to draw your attention to the exceptionally aesthetic appearance of the set, which gives increased comfort and satisfaction for its user.

The Fabric used in all of "ALFA" products is NYCO (50% Cordura® and 50% Cotton) – we called CORE-RIP®. This fabric has been developed exclusively for DURABO according to our indications for particular parameters required. As a result we created extra durable fabric (over 200 000 cycles Martindale test result), which is pleasantly light (220 g/m2), and its special weave provides remarkable breathability and extra fast moisture vaporisation. This unique set of features gives ALFA line excellent performance results in the field.