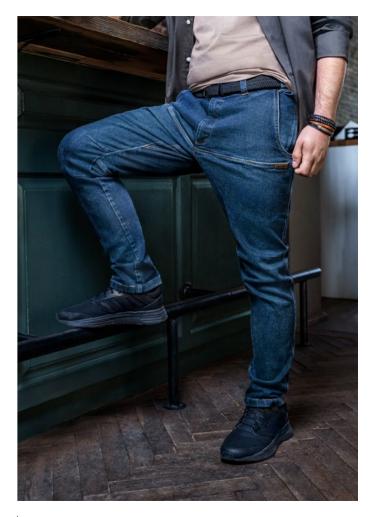

### **DENIM X**

Every man's wardrobe should contain at least one pair of well-fitting and universal jeans. And if they are also functional – what more could you want? Guided by this need, we created Denim X pants from dark denim. It is a model made of very durable and abrasionresistant Cordura Denim fabric.

- Classic dark denim
- 10 useful pockets in jeans!
- Cordura<sup>®</sup> Denim for great durability!
- Anatomic cut and stretchy fabric
- Separate pockets for a marker or a flashlight
- Reinforced belt loops and Velcro adjustable waist
- A tab in the back pockets to prevent items from falling out
- Ergonomic smartphone pockets with a screen size of up to 7 inches!