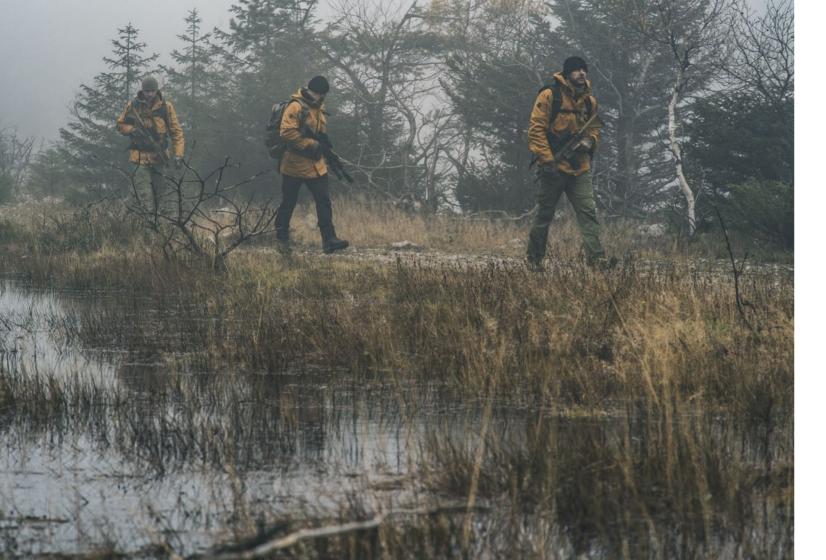

#### **ALFA LINE**

For professionals – by professionals. "ALFA" line has been developed in cooperation with special forces veterans. Tested in combat environment, each element of the combat wear system provides maximum protection and durability as well as optimal thermoregulation of your body. We are using exclusively renowned producers of fabrics and additions which are the best possible quality the market has to offer. That guarantees the highest level of quality and resistances of our wears. DURABD "ALFA" system are the best solutions tested and approved by special forces in modern field of combat.

#### WE PRESENT THE "ALFA" COMBAT UNIFORM

Many months of trials, tests and involvement of former special forces soldiers resulted in the final version of the project we named "ALFA COMBAT UNIFORM". The combination of special forces veterans experience with our knowledge on technology and materials gives you a unique opportunity to get this highest quality three-piece combat uniform.

Dedicated to uniformed services that expect a durable and functional product while maintaining the appropriate aesthetics. We'd like to draw your attention to the exceptionally aesthetic appearance of the set, which gives increased comfort and satisfaction for its user.