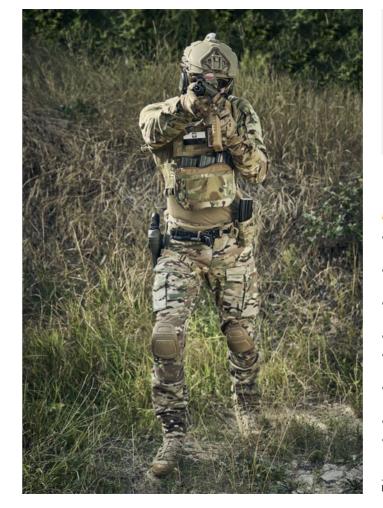

#### WE PRESENT THE "ALFA" COMBAT UNIFORM

Many months of trials, tests and involvement of former special forces soldiers resulted in the final version of the project we named "ALFA COMBAT UNIFORM". The combination of special forces veterans experience with our knowledge on technology and materials gives you a unique opportunity to get this highest quality three-piece combat uniform.

Dedicated to uniformed services that expect a durable and functional product while maintaining the appropriate aesthetics. We'd like to draw your attention to the exceptionally aesthetic appearance of the set, which gives increased comfort and satisfaction for its user.

The Fabric used in all of "ALFA" products is NYCO (50% Cordura® and 50% Cotton) – we called CORE-RIP®. This fabric has been developed exclusively for DURABO according to our indications for particular parameters required. As a result we created extra durable fabric (over 200 000 cycles Martindale test result), which is pleasantly light (220 g/m2), and its special weave provides remarkable breathability and extra fast moisture vaporisation. This unique set of features gives ALFA line excellent performance results in the field.

The set includes: jacket, pants and combat shirt.

**JACKET** is made entirely of NYCO fabric (50% Cordura<sup>®</sup> and 50% Cotton) with ventilation panels around the shoulders for greater freedom of movement.

**PANTS** main fabric is also NYCO fabric (50% Cordura<sup>®</sup> and 50% Cotton), however we additionally used elastic inserts to increase the work of the fabric in critical places such as the crotch, waist or knee area. For joint protection we have made external knee pads openings, integrable with various knee pads.

**COMBAT SHIRT** body is made of flame retardant Polartec<sup>®</sup> PowerDry fabric (Modacryl 70% and Rayon 30%), and the sleeves are made of NYCO fabric (50% Cordura<sup>®</sup> and 50% Cotton)."

What's more, the base NYCO Multicam® fabric meets IRR !