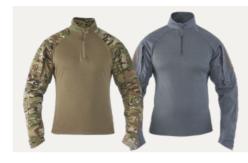

**ALFA COMBAT SHIRT** 

channels, while being flame retardant

is shortened for maximum comfort

used in similar product

Velcro sleeve adjustment

for excess of sand

• Main fabric 5 times more resistant to abrasion than most fabrics

 Polartec<sup>®</sup> PowerDry knitted body and armpit gusset provides adequate air circulation through the use of spatial ventilation

• Profiled shirt cuff: the top is maximally extended, the bottom

· Places for soft inserts at the elbows with an additional hole

FABRIC COMPOSITION: Body: Polartec® PowerDry - Modacryl 70% | Rayon 30%

Sleeves: NYCO - 50% Polyamide 6.6 (Cordura®) | 50% Cotton

2 multifunctional pockets (2 pockets on the shoulders)
YKK<sup>®</sup> zippers with pullers made of basic fabric for better grip