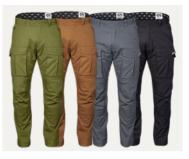

#### **SCANDIC X**

Well thought-out design, ease of use and the best quality materials – this is Scandic X! These pants were designed with Scandinavian style in mind and are suitable for both a shooting range and a city outing.

- Tear-resistant COATS threads
- 10 EDC (Every Day Carry) pockets
- Front pockets for easy EDC access
- Pockets for protective pads in the knee area
- Cordura NYCO fabric for high abrasion resistance
- Velcro adjustable waist for maximum wearing comfort
- Anatomic cut with inserts for increased range of motion
- Loops reinforced with bar tack for greater strength and durability
- Velcro adjustable legs that allow you to adjust the pants to your shoes
- Raised back of pants for greater comfort when wearing a belt with a heavy load

FABRIC COMPOSITION: 50% cotton | 50% polyamide 6.6 (Cordura)