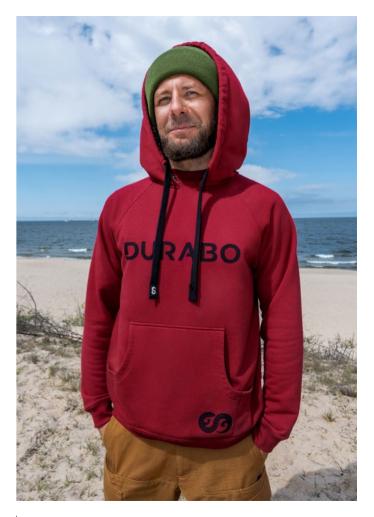

### SUPER HOODIE – FOR WOMEN

There's hardly a more popular type of clothing than the hoodie, is there? To understand its phenomenon, we went back to its birth, the New York docks and stadiums of the 1930s and 1940s.

We took a close look at the first hoodies in the world and created our retro model, the Super Hoodie. It takes the historic form of the sports hoodie with a sewn-on hood and adds few new features, such as a zip pocket and a low stand-up collar.

- Spacious hood with Desert Night Camo print lining
- Secure zip pocket for storing e.g. documents
- Small side pockets for small items
- A low stand-up collar

FABRIC COMPOSITION: 90% Cotton | 10% Polyester

#### SUPER HOODIE

There's hardly a more popular type of clothing than the hoodie, is there? To understand its phenomenon, we went back to its birth, the New York docks and stadiums of the 1930s and 1940s.

- Spacious hood with Desert Night Camo print lining
- Secure zip pocket for storing e.g. documents
- Small side pockets for small items
- A low stand-up collar

#### FABRIC COMPOSITION: 90% Cotton | 10% Polyester

Available colours

Capulet Olive