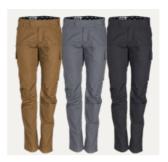

#### **SCANDIC X**

Well thought-out design, ease of use and the best quality materials – this is Scandic X! These pants were designed with Scandinavian style in mind and are suitable for both a shooting range and a city outing.

- Tear-resistant COATS threads
- 10 EDC (Every Day Carry) pockets
- Front pockets for easy EDC access
- Pockets for protective pads in the knee area
- Cordura NYCO fabric for high abrasion resistance
- Velcro adjustable waist for maximum wearing comfort
- Anatomic cut with inserts for increased range of motion
- Loops reinforced with bar tack for greater strength and durability
- Velcro adjustable legs that allow you to adjust the pants to your shoes
- Raised back of pants for greater comfort when wearing a belt with a heavy load

FABRIC COMPOSITION: 50% cotton | 50% polyamide 6.6 (Cordura)