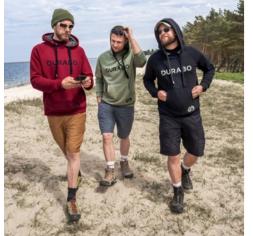

#### SUPER HOODIE

There's hardly a more popular type of clothing than the hoodie, is there? To understand its phenomenon, we went back to its birth, the New York docks and stadiums of the 1930s and 1940s.

We took a close look at the first hoodies in the world and created our retro model, the Super Hoodie. It takes the historic form of the sports hoodie with a sewn-on hood and adds few new features, such as a zip pocket and a low stand-up collar.

- Spacious hood with Desert Night Camo print lining
- Secure zip pocket for storing e.g. documents
- Small side pockets for small items
- A low stand-up collar