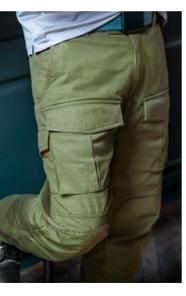

#### **SCANDIC X**

Well thought-out design, ease of use and the best quality materials – this is Scandic X! These pants were designed with Scandinavian style in mind and are suitable for both a shooting range and a city outing.

- Tear-resistant COATS threads
- 10 EDC (Every Day Carry) pockets
- Front pockets for easy EDC access
- Pockets for protective pads in the knee area
- Cordura NYCO fabric for high abrasion resistance
- Velcro adjustable waist for maximum wearing comfort
- Anatomic cut with inserts for increased range of motion
- Loops reinforced with bar tack for greater strength and durability
- Velcro adjustable legs that allow you to adjust the pants to your shoes
- Raised back of pants for greater comfort when wearing a belt with a heavy load

FABRIC COMPOSITION: 50% cotton | 50% polyamide 6.6 (Cordura)