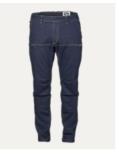

### **DENIM X**

Every man's wardrobe should contain at least one pair of well-fitting and universal jeans. And if they are also functional – what more could you want? Guided by this need, we created Denim X pants from dark denim. It is a model made of very durable and abrasionresistant Cordura Denim fabric.

- Classic dark denim
- 10 useful pockets in jeans!
- Cordura<sup>®</sup> Denim for great durability!
- Anatomic cut and stretchy fabric
- Separate pockets for a marker or a flashlight
- Reinforced belt loops and Velcro adjustable waist
- A tab in the back pockets to prevent items from falling out
- Ergonomic smartphone pockets with a screen size of up to 7 inches!

FABRIC COMPOSITION: 69% cotton | 29,5% polyamide 6.6 (Cordura®) | 1,5% elastane

Available colours

Navy Blue