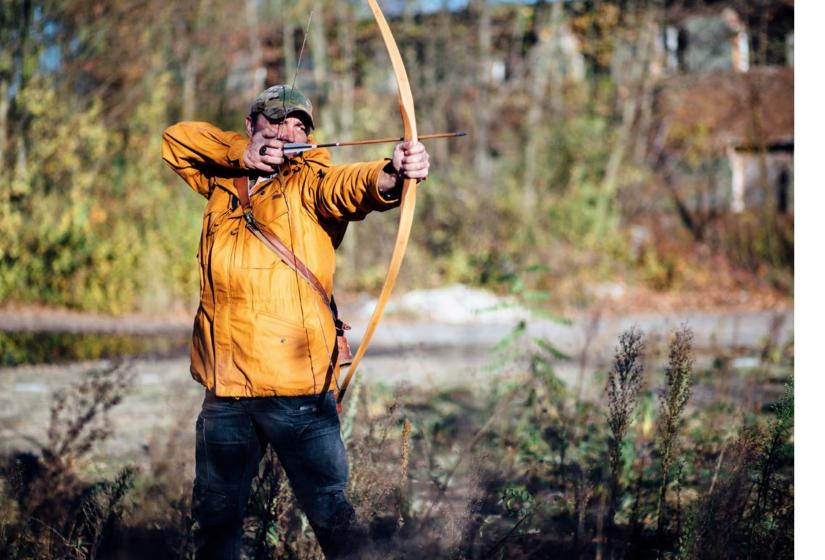

least one pair of wellfitting summer shorts. Our Super 65 Shorts will be perfect in this role – not too long, not too short, but super durable and capacious.

The Core Rip fabric with Cordura® is responsible for their durability and lightness. Designed in the classic style of the M65 short pants, naturally elastic where needed, with reinforced seams and COATS threads.

- 12 functional pockets
- Zippered side pockets
- Tear-resistant COATS threads
- Velcro adjustable waist for maximum wearing comfort
- Anatomic cut with inserts for increased range of motion
- Loops reinforced with bar tack for greater strength and durability
- Ergonomic smartphone pockets with a screen size of up to 7 inches!
- Cordura<sup>®</sup> Core Rip fabric grants durability and lightness of the fabric



# JACKETS









#### **SUPER 65**

The M65 field jacket is perhaps the most recognizable uniform in history. This model was introduced to the US Army in 1965 in connection with the ongoing conflict in Vietnam. Our Super 65 Jacket, despite numerous changes, maintains the style and feeling of a classic design from the last century. Made of Cordura NYCO Sateen it guarantees maximum durability in all conditions, and the Water Reppelent impregnation will make rain run off the jacket like water off a duck's back. YKK zippers provide protection against penetrating wind and cold.

10 pockets will allow you to store all necessary gadgets. We've also improved a lot of things, such as darts on the back and uninsulated pockets, which were poorly developed in the original version of the jacket. Super 65 is rea