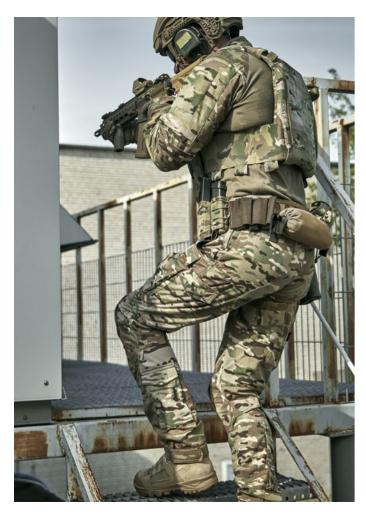

**ALFA COMBAT PANTS** 

fabrics used in similar product

phone, other necessary items)

of Cordura® fabric!

arip in aloves

Main fabric 5 times more resistant to abrasion than most

• Belt loops for the tactical belt with a width of up to 55 mm.

12 multifunctional pockets (for knife with clip, hidden for wallet,

• Elastic inserts to increase the work of the fabric in critical places

• External knee pads openings, integrable with various knee pads

FABRIC COMPOSITION: NYCO - 50% Polyamide 6.6 (Cordura®) | 50% Cotton

YKK<sup>®</sup> zippers with pullers made of basic fabric for better

• Velcro adjustments in belt, knee and leg areas

such as the crotch, waist or knee area

The seat on the back with additional layer also made

Available colours

DURABO CATALOGUE 44

Available colours

MultiCam

Wolf Grev