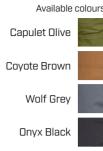

#### **SCANDIC X**

Well thought-out design, ease of use and the best quality materials – this is Scandic X! These pants were designed with Scandinavian style in mind and are suitable for both a shooting range and a city outing.

- Tear-resistant COATS threads
- 10 EDC (Every Day Carry) pockets
- Front pockets for easy EDC access
- Pockets for protective pads in the knee area
- Cordura NYCO fabric for high abrasion resistance
- Velcro adjustable waist for maximum wearing comfort
- Anatomic cut with inserts for increased range of motion
- Loops reinforced with bar tack for greater strength and durability
- Velcro adjustable legs that allow you to adjust the pants to your shoes
- Raised back of pants for greater comfort when wearing a belt with a heavy load

FABRIC COMPOSITION: 50% cotton | 50% polyamide 6.6 (Cordura)