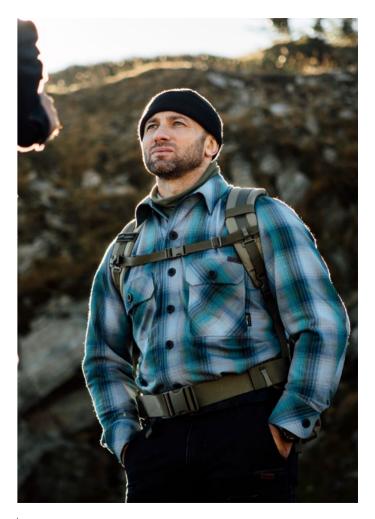

#### **SUPER 51 FLANNEL**

Flannel is reinventing the fashion market, especially tactical one. That is why we designed the classic M51 shirt using Cordura Flannel fabric for exceptional comfort and durability. An anatomical cut and tailored back will make the SUPER 51 perfect for both "Battlefield" fashion as well as for a city outing or work.

Openings for glasses in the pocket flaps, hidden pockets inside or reliable Canadian 2M buttons complete the impression of high quality. SUPER 51 Flannel is a shirt that definitely stands out!

- Cordura<sup>®</sup> Flannel fabrics for comfort and durability
- Anatomic cut for freedom of shoulder movement
- Loops for glasses and pens in the pocket flaps
- Discreet and ergonomic inside pockets
- Canadian buttons by 2M
- Tailored back