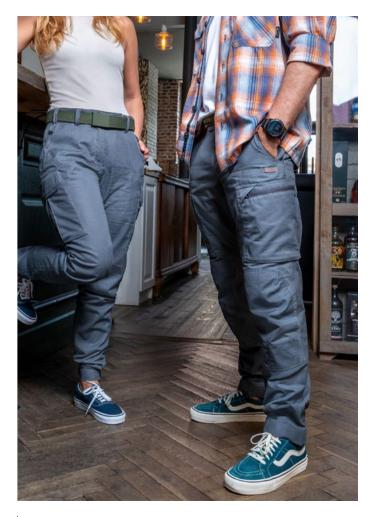

### EDC X

Phone, keys, wallet, documents, multitool knife, pen, flash-light, compass, tissues, lighter – all this can be useful for tactical training or hiking, but where to keep it? Don't worry – the EDC X pants have been designed especially for those "everyday carry" items!

- 12 EDC pockets
- Velcro adjustable legs
- Tear-resistant COATS threads
- Pockets for protective pads in the knee area
- Cordura NYCO fabric for high abrasion resistance
- Velcro adjustable waist for maximum wearing comfort
- Loops reinforced with bar tack for greater strength and durability
- Ergonomic smartphone pockets with a screen size of up to 7 inches!
- Double layer of fabric on the knees for maximum durability in this area
- Raised back of pants for greater comfort when wearing a belt with a heavy load
- Anatomical cut provides increased range of motion without the need for using stretch fabrics which may weaken general durability of pants

FABRIC COMPOSITION: 50% cotton | 50% polyamide 6.6 (Cordura)

Available colours

Coyote Brown

Wolf Grey

Onyx Black