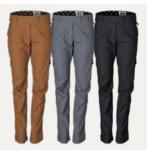

#### **SCANDIC X**

Well thought-out design, ease of use and the best quality materials – this is Scandic X! These pants were designed with Scandinavian style in mind and are suitable for both a shooting range and a city outing.

- Tear-resistant COATS threads
- 10 EDC (Every Day Carry) pockets
- Front pockets for easy EDC access
- Pockets for protective pads in the knee area
- Cordura NYCO fabric for high abrasion resistance
- Velcro adjustable waist for maximum wearing comfort
- Anatomic cut with inserts for increased range of motion
- Loops reinforced with bar tack for greater strength and durability
- Velcro adjustable legs that allow you to adjust the pants to your shoes
- Raised back of pants for greater comfort when wearing a belt with a heavy load

FABRIC COMPOSITION: 50% cotton | 50% polyamide 6.6 (Cordura)