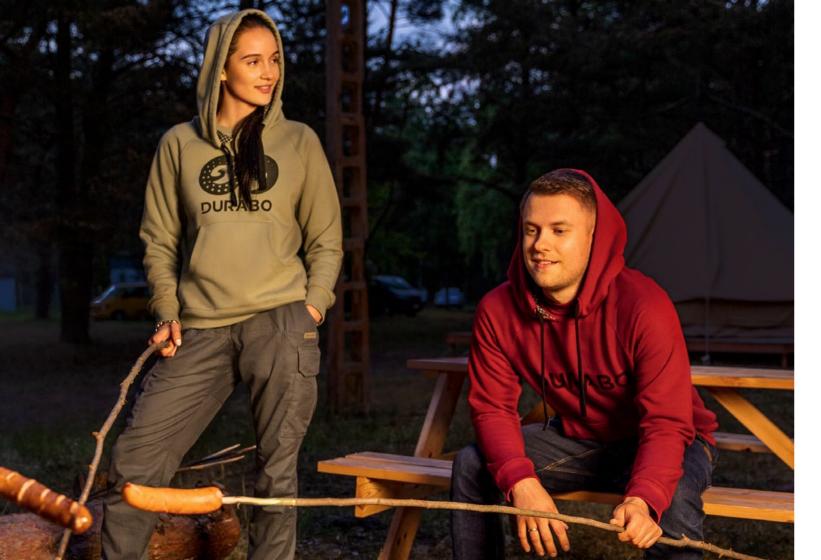

### SUPER HOODIE – FOR WOMEN

There's hardly a more popular type of clothing than the hoodie, is there? To understand its phenomenon, we went back to its birth, the New York docks and stadiums of the 1930s and 1940s.

We took a close look at the first hoodies in the world and created our retro model, the Super Hoodie. It takes the historic form of the sports hoodie with a sewn-on hood and adds few new features, such as a zip pocket and a low stand-up collar.

- Spacious hood with Desert Night Camo print lining
- Secure zip pocket for storing e.g. documents
- Small side pockets for small items
- A low stand-up collar

FABRIC COMPOSITION: 90% Cotton | 10% Polyester