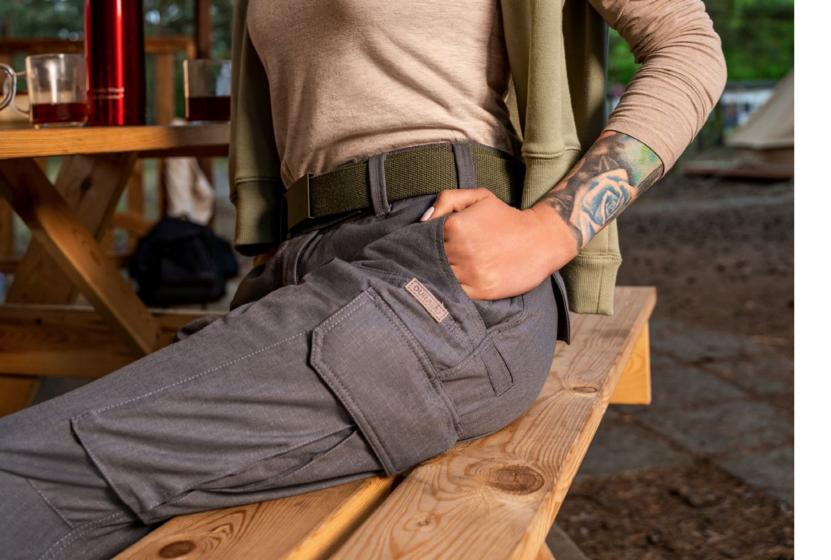

### EDC X

Phone, keys, wallet, documents, multitool knife, pen, flash-light, compass, tissues, lighter – all this can be useful for tactical training or hiking, but where to keep it? Don't worry – the EDC X pants have been designed especially for those "everyday carry" items!

- 12 EDC pockets
- Velcro adjustable legs
- Tear-resistant COATS threads
- Pockets for protective pads in the knee area
- Cordura NYCO fabric for high abrasion resistance
- Velcro adjustable waist for maximum wearing comfort
- Loops reinforced with bar tack for greater strength and durability
- Ergonomic smartphone pockets with a screen size of up to 7 inches!
- Double layer of fabric on the knees for maximum durability in this area
- Raised back of pants for greater comfort when wearing a belt with a heavy load
- Anatomical cut provides increased range of motion without the need for using stretch fabrics which may weaken general durability of pants

FABRIC COMPOSITION: 50% cotton | 50% polyamide 6.6 (Cordura)

Available colours

Coyote Brown

Wolf Grey

Onyx Black