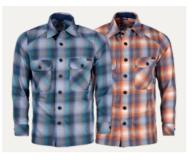

#### **SUPER 51 FLANNEL**

Flannel is reinventing the fashion market, especially tactical one. That is why we designed the classic M51 shirt using Cordura Flannel fabric for exceptional comfort and durability. An anatomical cut and tailored back will make the SUPER 51 perfect for both "Battlefield" fashion as well as for a city outing or work.

Openings for glasses in the pocket flaps, hidden pockets inside or reliable Canadian 2M buttons complete the impression of high quality. SUPER 51 Flannel is a shirt that definitely stands out!

- Cordura<sup>®</sup> Flannel fabrics for comfort and durability
- Anatomic cut for freedom of shoulder movement
- Loops for glasses and pens in the pocket flaps
- Discreet and ergonomic inside pockets
- Canadian buttons by 2M
- Tailored back

FABRIC COMPOSITION: 80% polyamide 6.6 (Cordura®) | 20% wool