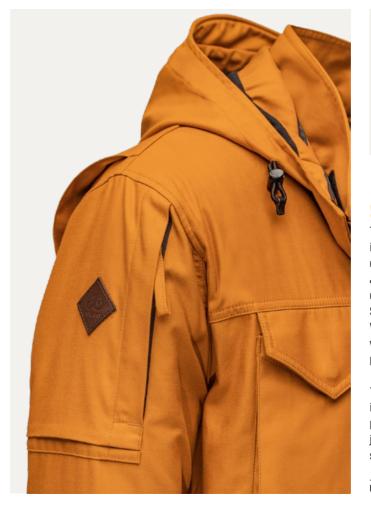

#### **SUPER MACV**

A modernized and refreshed jacket based on the classic version of TCU, used by the SOG agents during the conflict in Vietnam. It is perfect either as a uniform or light jacket, and you can easily wear it at work, shooting range or during your everyday walk with your dog.

- Lightweight Cordura® NYCO Twill for maximum strength and comfort
- Capacious chest pockets and zippered sleeve pockets
- Anatomic cut for freedom of shoulder movement
- Canadian 2M buttons for easy fastening
- Pen holders inside the chest pockets
- Tailored back