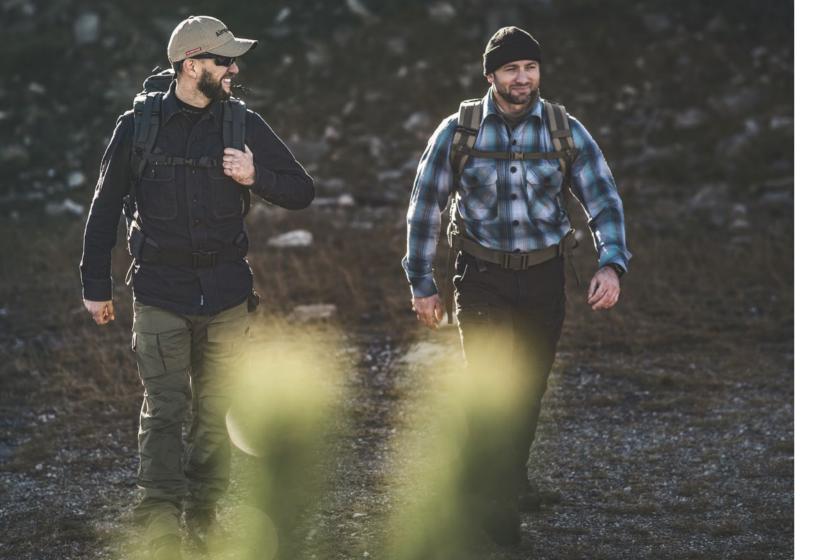

### EDC X

Phone, keys, wallet, documents, multitool knife, pen, flash-light, compass, tissues, lighter – all this can be useful for tactical training or hiking, but where to keep it? Don't worry – the EDC X pants have been designed especially for those "everyday carry" items!

- 12 EDC pockets
- Velcro adjustable legs
- Tear-resistant COATS threads
- Pockets for protective pads in the knee area
- Cordura NYCO fabric for high abrasion resistance
- Velcro adjustable waist for maximum wearing comfort
- Loops reinforced with bar tack for greater strength and durability
- Ergonomic smartphone pockets with a screen size of up to 7 inches!
- Double layer of fabric on the knees for maximum durability in this area
- Raised back of pants for greater comfort when wearing a belt with a heavy load
- Anatomical cut provides increased range of motion without the need for using stretch fabrics which may weaken general durability of pants

FABRIC COMPOSITION: 50% cotton | 50% polyamide 6.6 (Cordura)

Available colours

Coyote Brown

Wolf Grey

Onyx Black