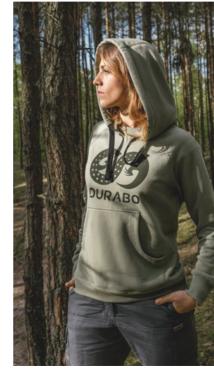

### SUPER HOODIE – FOR WOMEN

There's hardly a more popular type of clothing than the hoodie, is there? To understand its phenomenon, we went back to its birth, the New York docks and stadiums of the 1930s and 1940s.

We took a close look at the first hoodies in the world and created our retro model, the Super Hoodie. It takes the historic form of the sports hoodie with a sewn-on hood and adds few new features, such as a zip pocket and a low stand-up collar.

- Spacious hood with Desert Night Camo print lining
- Secure zip pocket for storing e.g. documents
- Small side pockets for small items
- A low stand-up collar

FABRIC COMPOSITION: 90% Cotton | 10% Polyester