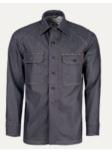

### **SUPER 51 DENIM**

SUPER 51 DENIM is a variation on the classic M51 field shirt, which dates back to the Korean War. Simple anatomic cut is perfect for any occasion. Cordura Denim fabric provides exceptional durability and comfort.

The high collar allows protection against wind, cold or unexpected rain, and the flaps on the pockets guarantee the safety of items stored in them. Openings for glasses in the pocket flaps, hidden pockets inside or reliable Canadian 2M buttons complete the impression of high quality and practicality of the SUPER 51 DENIM.

- Cordura<sup>®</sup> Denim fabrics for comfort and durability
- Anatomic cut for freedom of shoulder movement
- Loops for glasses and pens in the pocket flaps
- Discreet and ergonomic inside pockets
- Canadian buttons by 2M
- Tailored back