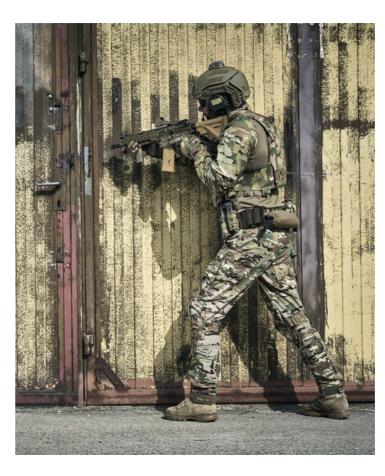

#### **ALFA LINE**

For professionals – by professionals. "ALFA" line has been developed in cooperation with special forces veterans. Tested in combat environment, each element of the combat wear system provides maximum protection and durability as well as optimal thermoregulation of your body. We are using exclusively renowned producers of fabrics and additions which are the best possible quality the market has to offer. That guarantees the highest level of quality and resistances of our wears. DURABD "ALFA" system are the best solutions tested and approved by special forces in modern field of combat.

#### WE PRESENT THE "ALFA" COMBAT UNIFORM

Many months of trials, tests and involvement of former special forces soldiers resulted in the final version of the project we named "ALFA COMBAT UNIFORM". The combination of special forces veterans experience with our knowledge on technology and materials gives you a unique opportunity to get this highest quality three-piece combat uniform.

Dedicated to uniformed services that expect a durable and functional product while maintaining the appropriate aesthetics. We'd like to draw your attention to the exceptionally aesthetic appearance of the set, which gives increased comfort and satisfaction for its user.