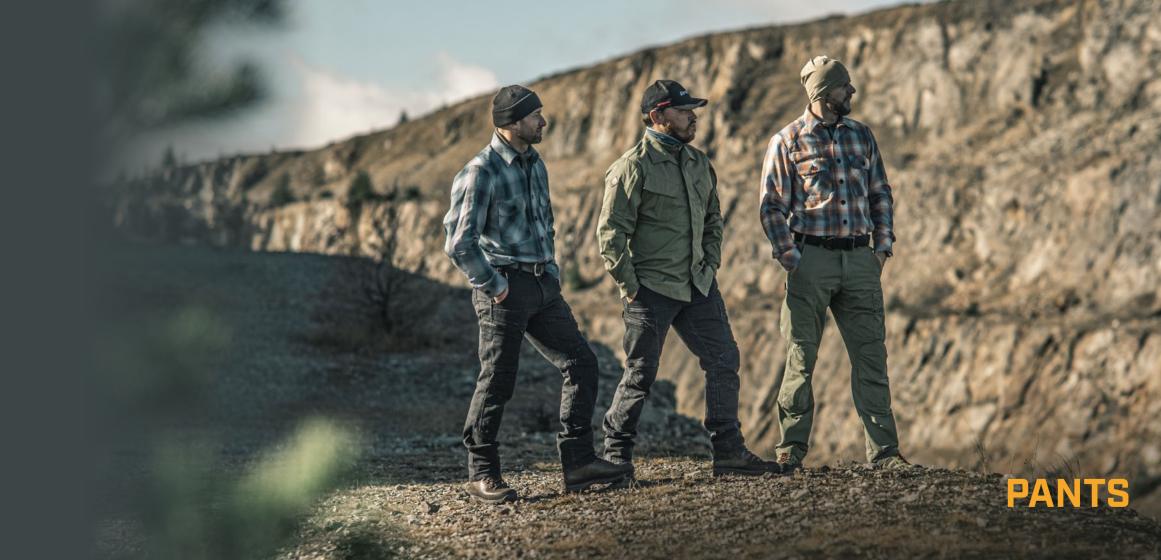

#### **SCANDIC X**

Well thought-out design, ease of use and the best quality materials – this is Scandic X! These pants were designed with Scandinavian style in mind and are suitable for both a shooting range and a city outing.

- Tear-resistant COATS threads
- 10 EDC (Every Day Carry) pockets
- Front pockets for easy EDC access
- Pockets for protective pads in the knee area
- Cordura NYCO fabric for high abrasion resistance
- Velcro adjustable waist for maximum wearing comfort
- Anatomic cut with inserts for increased range of motion
- Loops reinforced with bar tack for greater strength and durability
- Velcro adjustable legs that allow you to adjust the pants to your shoes
- Raised back of pants for greater comfort when wearing a belt with a heavy load

### EDC X

Phone, keys, wallet, documents, multitool knife, pen, flash-light, compass, tissues, lighter – all this can be useful for tactical training or hiking, but where to keep it? Don't worry – the EDC X pants have been designed especially for those "everyday carry" items!

- 12 EDC pockets
- Velcro adjustable legs
- Tear-resistant COATS threads
- Pockets for protective pads in the knee area
- Cordura NYCO fabric for high abrasion resistance
- Velcro adjustable waist for maximum wearing comfort
- Loops reinforced with bar tack for greater strength and durability
- Ergonomic smartphone pockets with a screen size of up to 7 inches!
- Double layer of fabric on the knees for maximum durability in this area
- Raised back of pants for greater comfort when wearing a belt with a heavy load
- Anatomical cut provides increased range of motion without the need for using stretch fabrics which may weaken general durability of pants