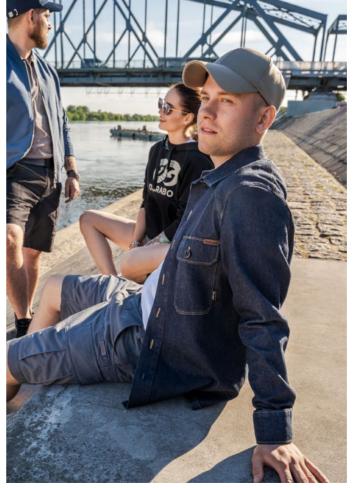

### **SUPER 51 DENIM**

SUPER 51 DENIM is a variation on the classic M51 field shirt, which dates back to the Korean War. Simple anatomic cut is perfect for any occasion. Cordura Denim fabric provides exceptional durability and comfort.

The high collar allows protection against wind, cold or unexpected rain, and the flaps on the pockets guarantee the safety of items stored in them. Openings for glasses in the pocket flaps, hidden pockets inside or reliable Canadian 2M buttons complete the impression of high quality and practicality of the SUPER 51 DENIM.

- Cordura<sup>®</sup> Denim fabrics for comfort and durability
- Anatomic cut for freedom of shoulder movement
- Loops for glasses and pens in the pocket flaps
- Discreet and ergonomic inside pockets
- Canadian buttons by 2M
- Tailored back