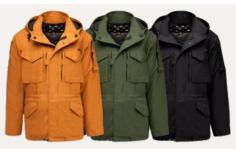

#### **SUPER 65**

The M65 field jacket is perhaps the most recognizable uniform in history. This model was introduced to the US Army in 1965 in connection with the ongoing conflict in Vietnam. Our Super 65 Jacket, despite numerous changes, maintains the style and feeling of a classic design from the last century. Made of Cordura NYCO Sateen it guarantees maximum durability in all conditions, and the Water Reppelent impregnation will make rain run off the jacket like water off a duck's back. YKK zippers provide protection against penetrating wind and cold.

10 pockets will allow you to store all necessary gadgets. We've also improved a lot of things, such as darts on the back and uninsulated pockets, which were poorly developed in the original version of the jacket. Super 65 is really super comfortable, super practical and super durable.

#### SUPER 65

- Lining with pockets (classic USGI also fits)
- In our jacket, the darts on the back really work!
- Cordura<sup>®</sup> NYCO Sateen with WR finish for maximum durability
- We got rid of useless hand flaps and epaulettes that no one ever used
- Greater range of shoulder movement thanks to the improved sleeve construction
- The semi-lining increases the freedom of movement and reduces the weight of the jacket
- We've insulated the lower pockets so that they could finally fulfill their role and improved their angle
- The long, two-way YKK<sup>®</sup> zipper protects you from the cold better than the short zipper in the original version, the snaps are by Prym<sup>®</sup>
- We increased the number of pockets from 4 to 10! This includes discreet pockets on the chest and sleeves to make carrying EDC easier