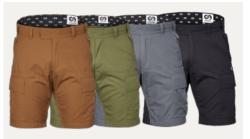

### **SUPER 65 SHORTS**

Every man's wardrobe should include at least one pair of wellfitting summer shorts. Our Super 65 Shorts will be perfect in this role – not too long, not too short, but super durable and capacious.

The Core Rip fabric with Cordura® is responsible for their durability and lightness. Designed in the classic style of the M65 short pants, naturally elastic where needed, with reinforced seams and COATS threads.

- 12 functional pockets
- Zippered side pockets
- Tear-resistant COATS threads
- Velcro adjustable waist for maximum wearing comfort
- Anatomic cut with inserts for increased range of motion
- Loops reinforced with bar tack for greater strength and durability
- Ergonomic smartphone pockets with a screen size of up to 7 inches!
- Cordura<sup>®</sup> Core Rip fabric grants durability and lightness of the fabric