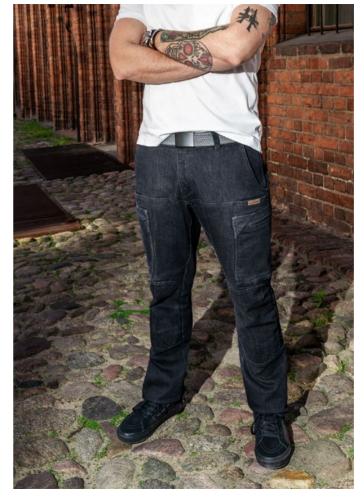

### **DENIM X**

Every man's wardrobe should contain at least one pair of well-fitting and universal jeans. And if they are also functional – what more could you want? Guided by this need, we created Denim X pants from dark denim. It is a model made of very durable and abrasionresistant Cordura Denim fabric.

- Classic dark denim
- 10 useful pockets in jeans!
- Cordura<sup>®</sup> Denim for great durability!
- Anatomic cut and stretchy fabric
- Separate pockets for a marker or a flashlight
- Reinforced belt loops and Velcro adjustable waist
- A tab in the back pockets to prevent items from falling out
- Ergonomic smartphone pockets with a screen size of up to 7 inches!

FABRIC COMPOSITION: 69% cotton | 29,5% polyamide 6.6 (Cordura®) | 1,5% elastane

Available colours

Navy Blue